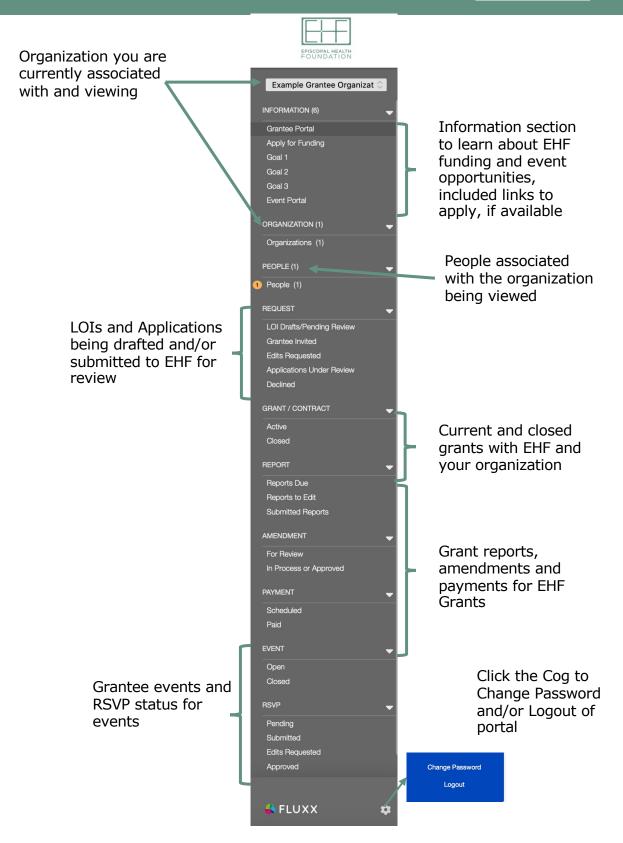

The left shaded area is the navigation bar and allows you to navigate throughout the portal (see details on 2<sup>nd</sup> page for navigation options.)